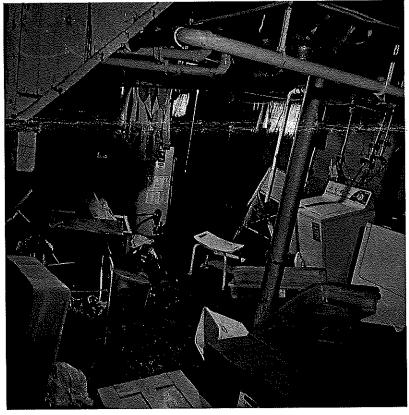

wice in the last ten years. The geyser from the manhole uphill from our property flowed down the hill between the two properties filling both basements to the 11 ft high rafters. Twice the water destroyed the furnace, water heater, washer and dryer in both homes and caused damage to the basement walls, most recently in August 2023. The resale of this property is hampered by the strong possibility of flooding recurring, as compared to the other properties in the area. The backyard of both homes is surrounded by several rented or vacant properties which are not maintained and/or condemned.

The house on the right is 1019 W 1st St., the middle house is 1017. The water is running between the houses, EMS had to carry my aunt from the house. Note water line on hanging coat in second picture.





10. My cousin, Nancy Collins, inherited the property upon the death of my aunt, Mary Jean Bihary. Knowing the potential of continuing problems due to the flooding, and the damage the house already incurred, she sold the house to us for \$25,000.

|                                                                                                                                        | reappraisal or update of property values in the county, the reason Please check all that apply and explain on attached sheet. See R.C. |
|----------------------------------------------------------------------------------------------------------------------------------------|----------------------------------------------------------------------------------------------------------------------------------------|