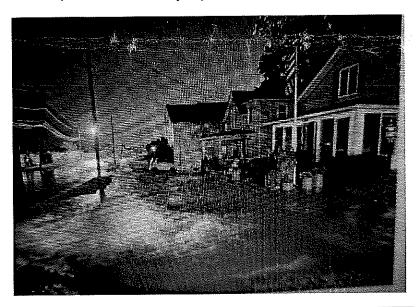

twice in the last ten years. The geyser from the manhole uphill from our property flowed down the hill between the two properties filling both basements to the 11 ft high rafters. Twice the water destroyed the furnace, water heater, washer and dryer in both homes and caused damage to the basement walls, most recently in August 2023. The resale of this property is hampered by the strong possibility of flooding recurring, as compared to the other properties in the area. The backyard of both homes is surrounded by several rented or vacant properties which are not maintained and/or condemned.

The house on the right is 1019 W 1st St., the middle house is 1017. The water is running between the houses, EMS had to carry my aunt from the house. Note water line on hanging coat in second picture.





10. My cousin, Nancy Collins, inherited the property upon the death of my aunt, Mary Jean Bihary. Knowing the potential of continuing problems due to the flooding, and the damage the house already incurred, she sold the house to us for \$25,000.

|                                                                                                                                        | reappraisal or update of property values in the county, the reason Please check all that apply and explain on attached sheet. See R.C. |
|----------------------------------------------------------------------------------------------------------------------------------------|---------------------------------------------------------------------------------------------------------------------------------------