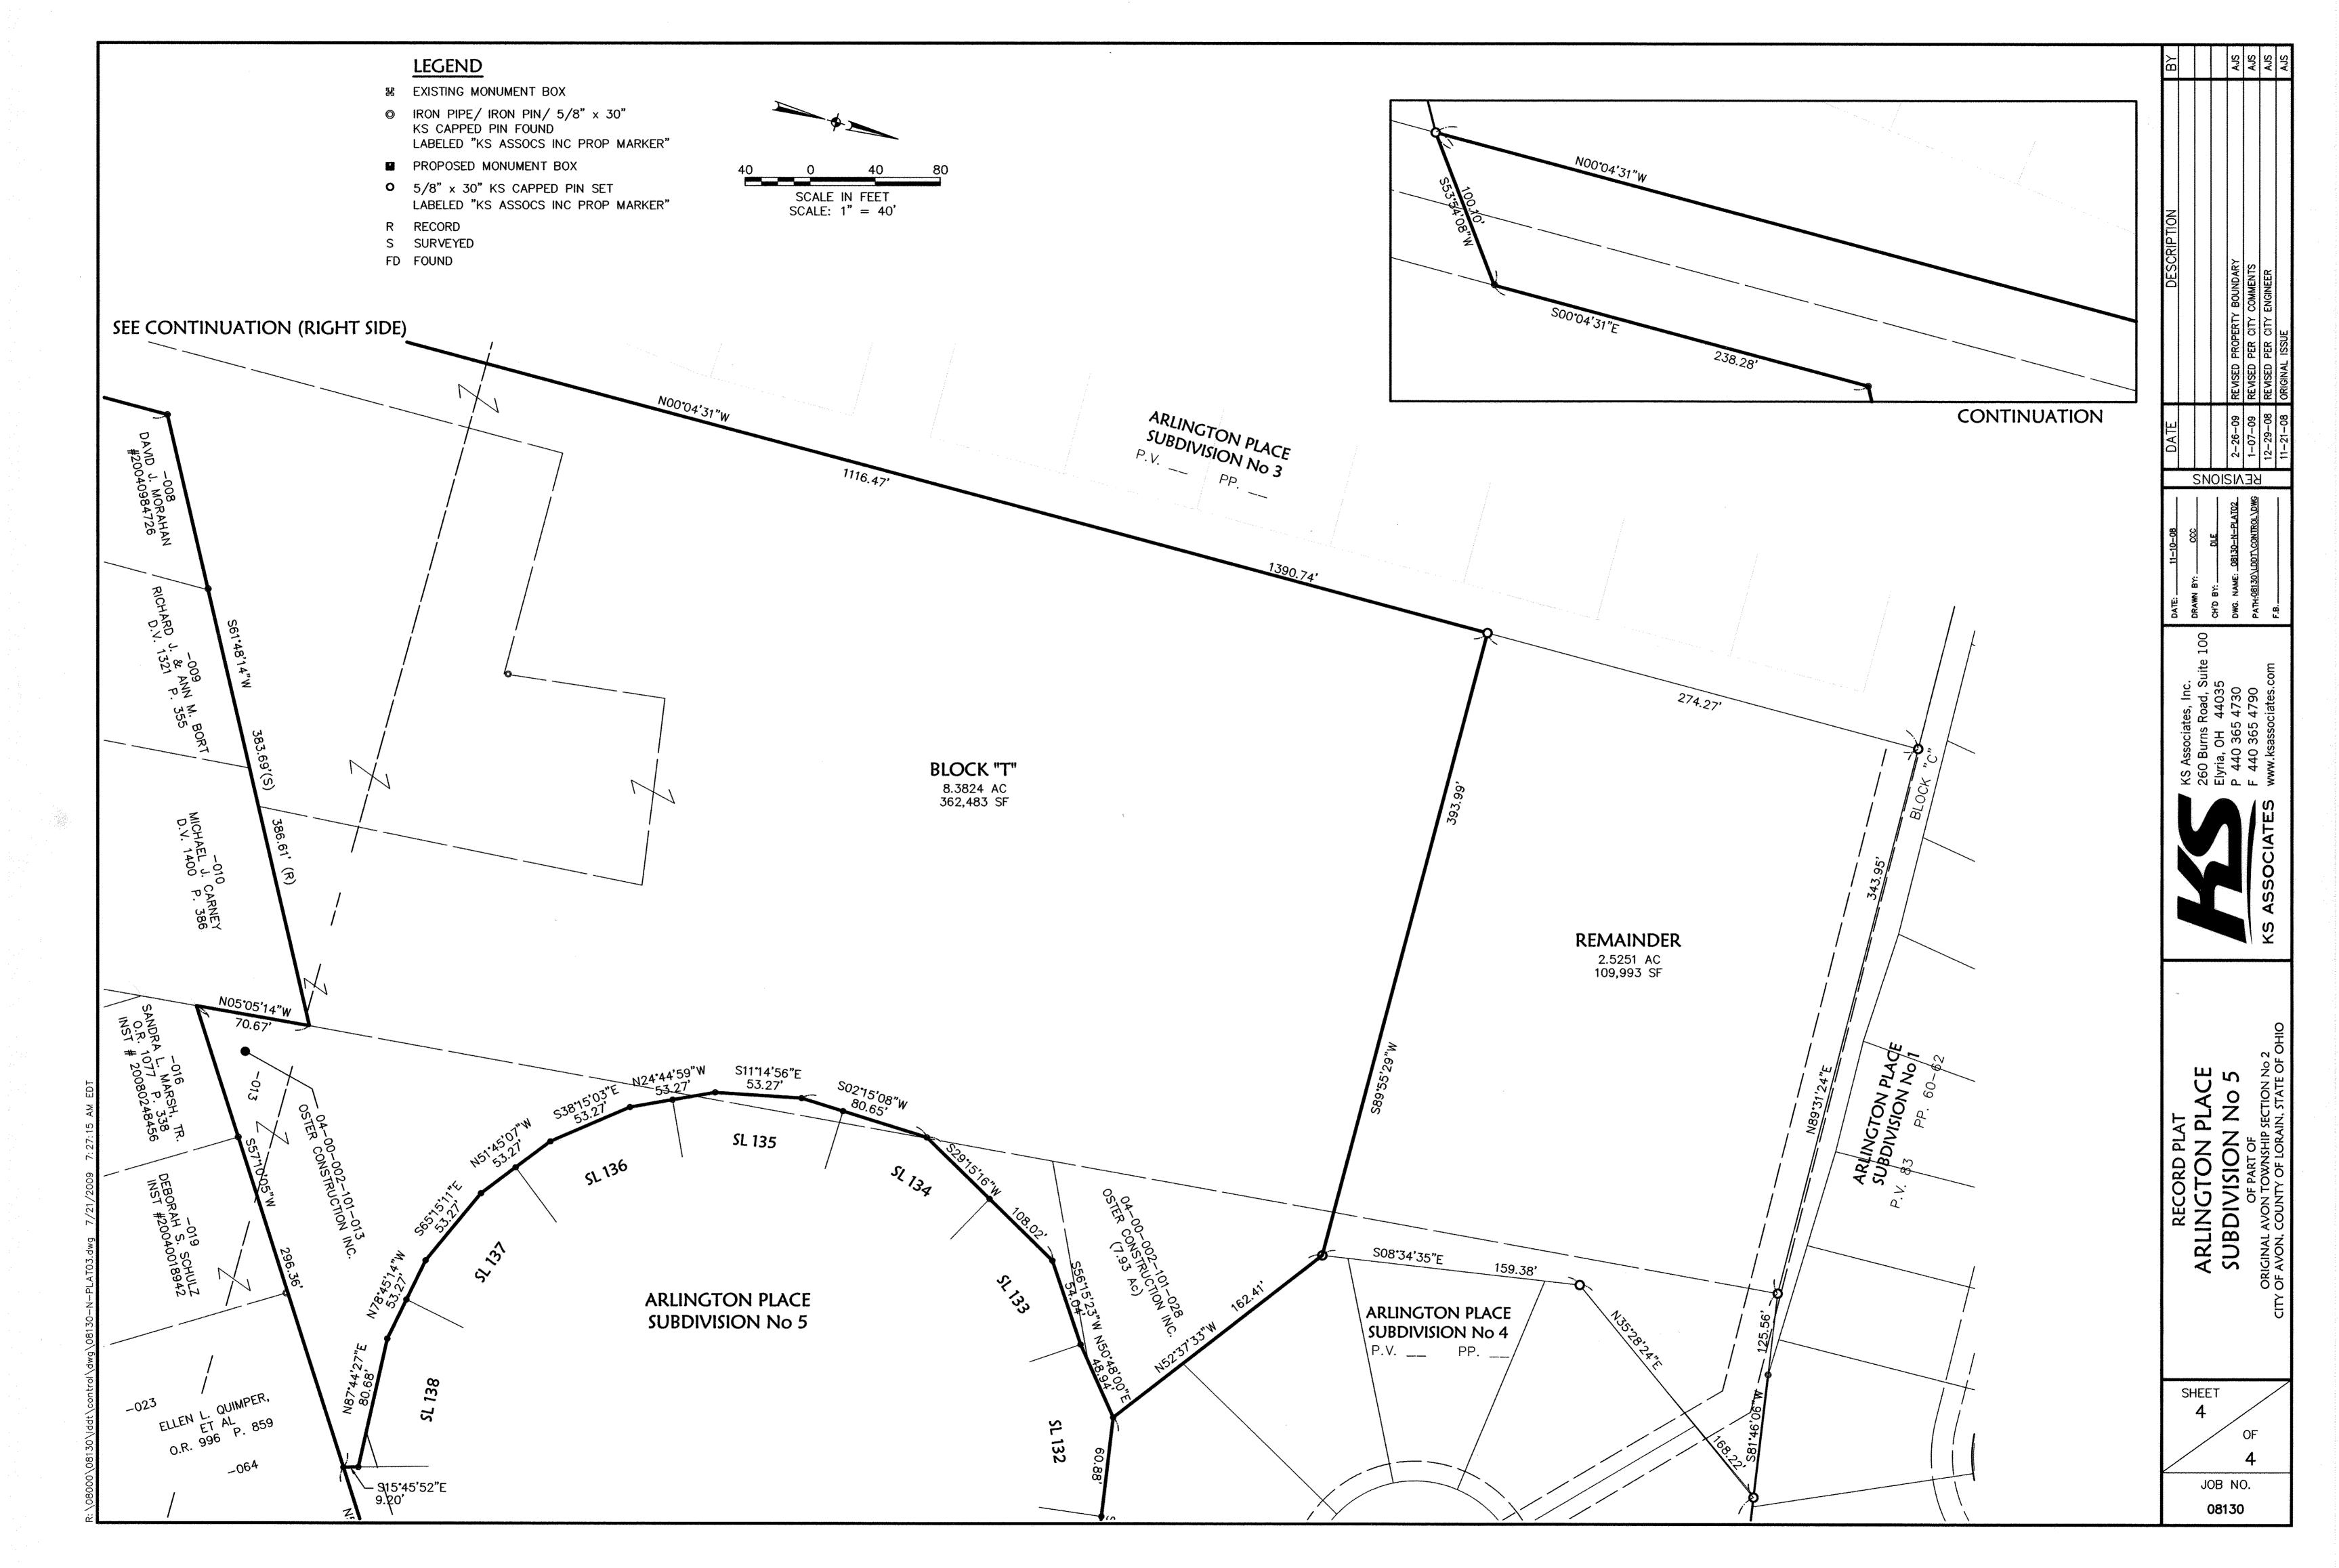

# ARLINGTON PLACE SUBDIVISION NO. 5

## SURVEYOR'S CERTIFICATE

THIS IS TO CERTIFY THAT AT THE REQUEST OF THE OWNERS I HAVE SURVEYED AND PLATTED ARLINGTON PLACE SUBDIVISION NO. 5 AS SHOWN HEREON, EMBRACING 14,9664 ACRES OF LAND IN AVON TOWNSHIP SECTION 2, CITY OF AVON, COUNTY OF LORAIN, AND STATE OF OHIO OF WHICH 1.4899 ACRES LIE IN PUBLIC STREET DEDICATION, 9.1903 ACRES LIE IN BLOCKS, AND 4.2862 ACRES LIE IN LOTS NUMBERED 126 TO 146, INCLUSIVE.

IRON PIPES OR PINS WERE FOUND AT ALL POINTS INDICATED THUSLY O, AND IRON PINS WERE SET AT ALL POINTS INDICATED AS O. DISTANCES ARE GIVEN IN FEET AND DECIMAL PARTS THEREOF. BEARINGS ARE BASED ON AN ASSUMED MERIDIAN AND ARE GIVEN FOR THE PURPOSE OF DESCRIBING ANGLES ONLY. DIMENSION ON CURVES ARE ARC MEASUREMENTS. THIS PLAT REPRESENTS A SURVEY IN WHICH THE TRAVERSE OF THE EXTERIOR BOUNDARIES OF THE TRACT AND OF EACH BLOCK WHEN COMPUTED FROM FIELD MEASUREMENTS ON THE GROUND CLOSED WITHIN A LIMIT OF ERROR OF ONE FOOT IN TEN THOUSAND BEFORE BALANCING THE SURVEY ALL OF WHICH I CERTIFY TO BE CORRECT TO THE BEST OF MY PROFESSIONAL KNOWLEDGE AND BELIEF.

1/21/13 REGISTERED SURVEYOR NO. 7289 MARK A. YEAGER,

| AREA IN R/W    | - | 1.4899 Acres  |
|----------------|---|---------------|
| AREA IN LOTS   | - | 4.2862 Acres  |
| AREA IN BLOCKS | ~ | 9.1903 Acres  |
| TOTAL AREA     | - | 14.9664 Acres |

## LEGEND

- EXISTING MONUMENT BOX M
- IRON PIPE/ IRON PIN/ 5/8" x 30" KS CAPPED PIN FOUND 0 LABELED "KS ASSOCS INC PROP MARKER"
- PROPOSED MONUMENT BOX M
- 0 5/8" x 30" KS CAPPED PIN SET LABELED "KS ASSOCS INC PROP MARKER"