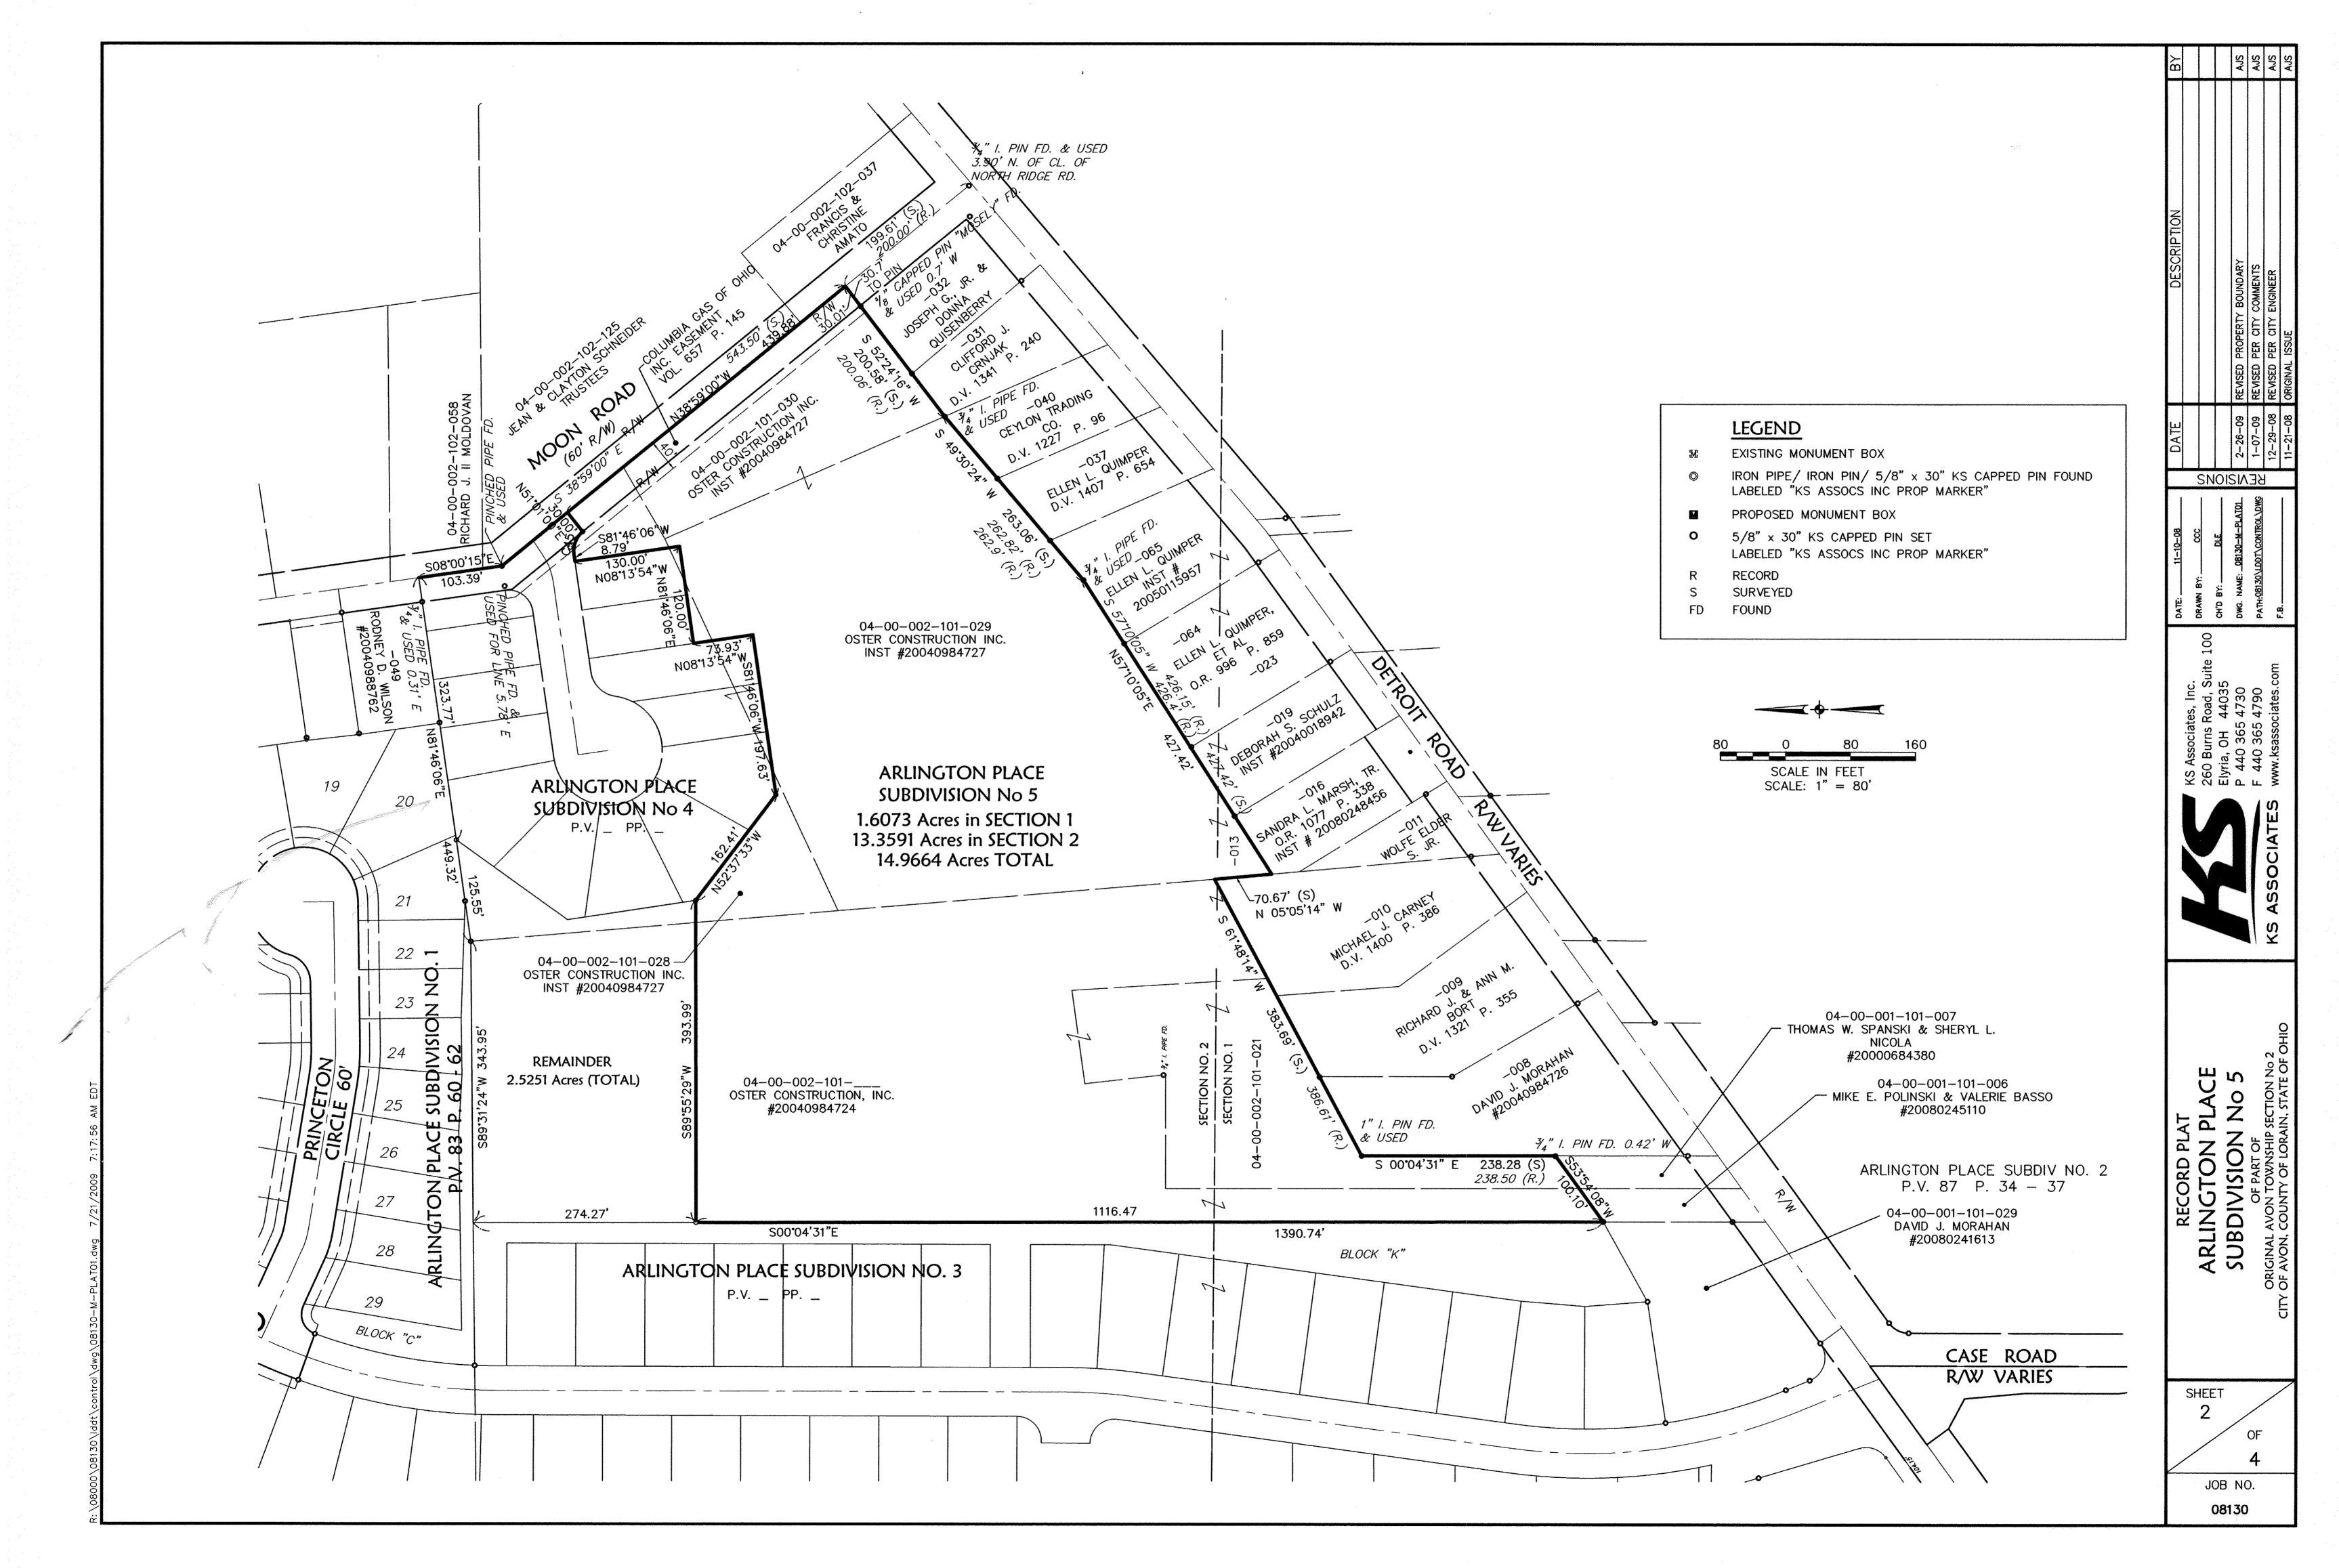

## SURVEYOR'S CERTIFICATE

THIS IS TO CERTIFY THAT AT THE REQUEST OF THE OWNERS I HAVE SURVEYED AND PLATTED ARLINGTON PLACE SUBDIVISION NO. 5 AS SHOWN HEREON, EMBRACING 14,9664 ACRES OF LAND IN AVON TOWNSHIP SECTION 2, CITY OF AVON, COUNTY OF LORAIN, AND STATE OF OHIO OF WHICH 1.4899 ACRES LIE IN PUBLIC STREET DEDICATION, 9.1903 ACRES LIE IN BLOCKS, AND 4.2862 ACRES LIE IN LOTS NUMBERED 126 TO 146, INCLUSIVE.

IRON PIPES OR PINS WERE FOUND AT ALL POINTS INDICATED THUSLY O, AND IRON PINS WERE SET AT ALL POINTS INDICATED AS O. DISTANCES ARE GIVEN IN FEET AND DECIMAL PARTS THEREOF. BEARINGS ARE BASED ON AN ASSUMED MERIDIAN AND ARE GIVEN FOR THE PURPOSE OF DESCRIBING ANGLES ONLY. DIMENSION ON CURVES ARE ARC MEASUREMENTS. THIS PLAT REPRESENTS A SURVEY IN WHICH THE TRAVERSE OF THE EXTERIOR BOUNDARIES OF THE TRACT AND OF EACH BLOCK WHEN COMPUTED FROM FIELD MEASUREMENTS ON THE GROUND CLOSED WITHIN A LIMIT OF ERROR OF ONE FOOT IN TEN THOUSAND BEFORE BALANCING THE SURVEY ALL OF WHICH I CERTIFY TO BE CORRECT TO THE BEST OF MY PROFESSIONAL KNOWLEDGE AND BELIEF.

1/21/13 REGISTERED SURVEYOR NO. 7289 MARK A. YEAGER,

| AREA IN R/W    | - | 1.4899 Acres  |
|----------------|---|---------------|
| AREA IN LOTS   | - | 4.2862 Acres  |
| AREA IN BLOCKS | ~ | 9.1903 Acres  |
| TOTAL AREA     | - | 14.9664 Acres |

## LEGEND

- EXISTING MONUMENT BOX M
- IRON PIPE/ IRON PIN/ 5/8" x 30" KS CAPPED PIN FOUND 0 LABELED "KS ASSOCS INC PROP MARKER"
- PROPOSED MONUMENT BOX M
- 0 5/8" x 30" KS CAPPED PIN SET LABELED "KS ASSOCS INC PROP MARKER"