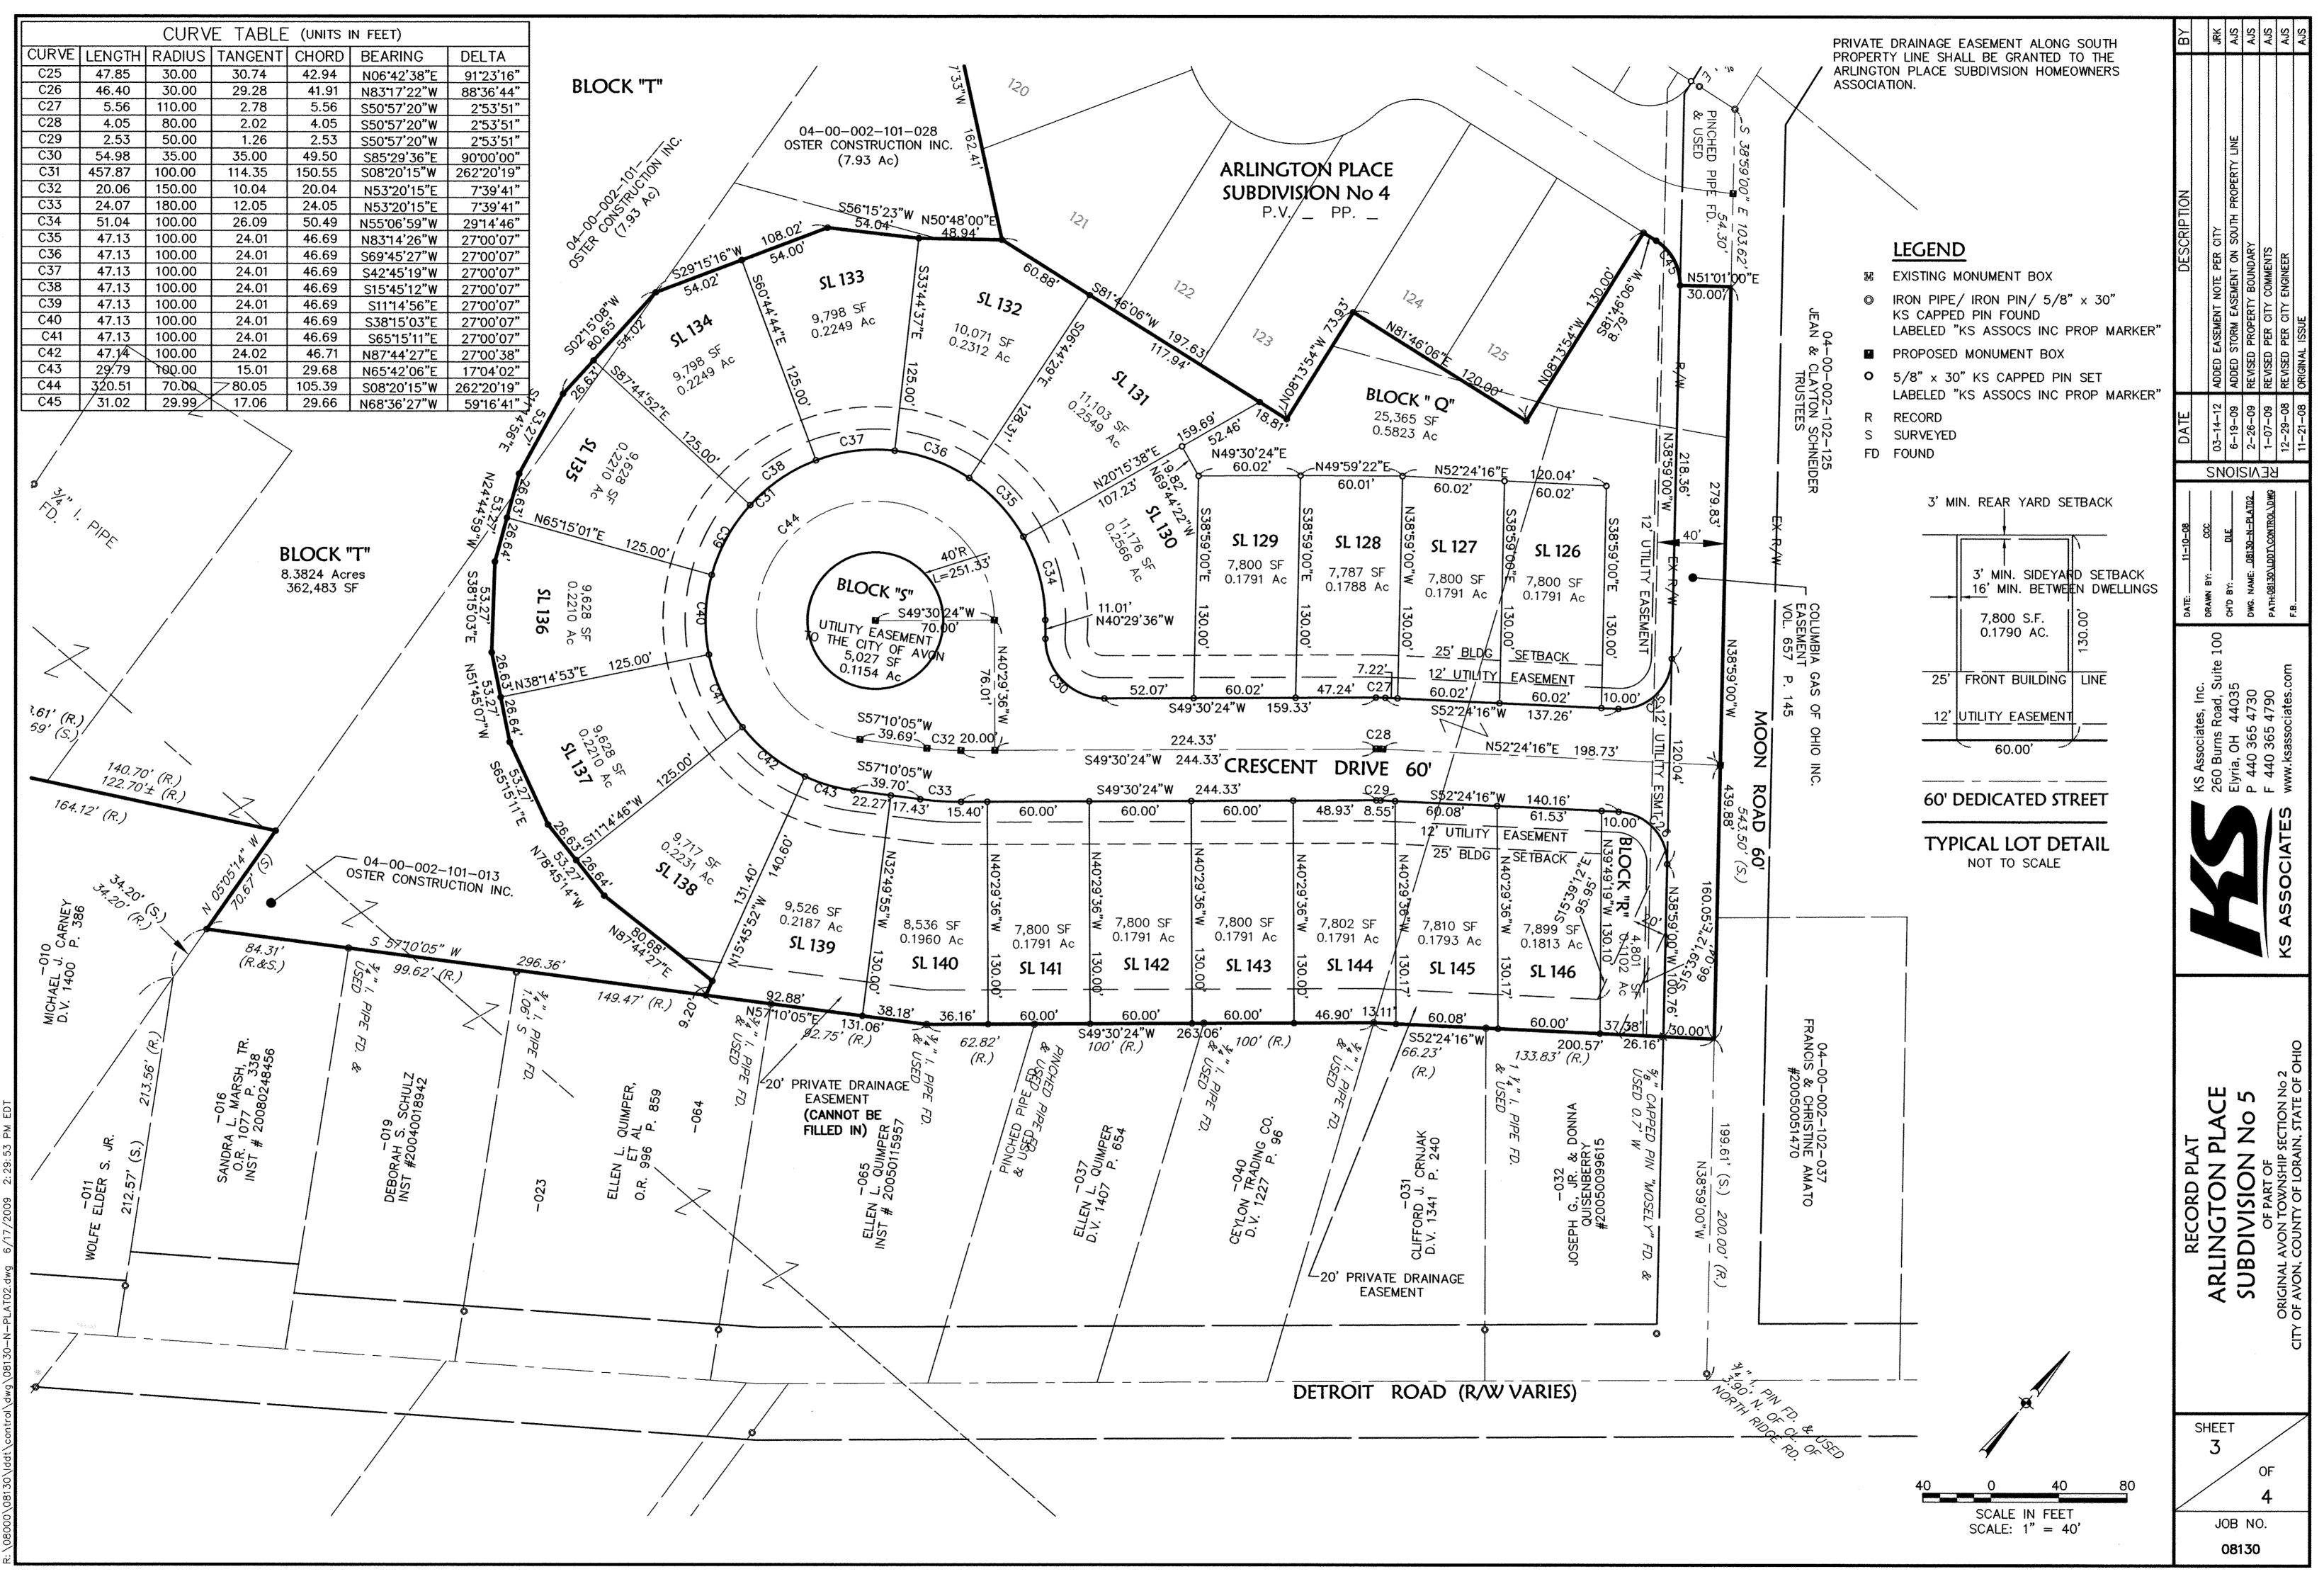

# ARLINGTON PLACE SUBDIVISION NO. 5

THE DIMENSIONS OF THE LOTS AND STREET ARE SHOWN ON THE PLAT IN FEET AND DECIMAL PARTS THEREOF. EASEMENTS ARE RESERVED WHERE INDICATED ON THE PLAT FOR PUBLIC UTILITY PURPOSES ABOVE OR BENEATH THE GROUND.

## SURVEYOR'S CERTIFICATE

THIS IS TO CERTIFY THAT AT THE REQUEST OF THE OWNERS I HAVE SURVEYED AND PLATTED ARLINGTON PLACE SUBDIVISION NO. 5 AS SHOWN HEREON, EMBRACING 14,9664 ACRES OF LAND IN AVON TOWNSHIP SECTION 2, CITY OF AVON, COUNTY OF LORAIN, AND STATE OF OHIO OF WHICH 1.4899 ACRES LIE IN PUBLIC STREET DEDICATION, 9.1903 ACRES LIE IN BLOCKS, AND 4.2862 ACRES LIE IN LOTS NUMBERED 126 TO 146, INCLUSIVE.

IRON PIPES OR PINS WERE FOUND AT ALL POINTS INDICATED THUSLY O, AND IRON PINS WERE SET AT ALL POINTS INDICATED AS O. DISTANCES ARE GIVEN IN FEET AND DECIMAL PARTS THEREOF. BEARINGS ARE BASED ON AN ASSUMED MERIDIAN AND ARE GIVEN FOR THE PURPOSE OF DESCRIBING ANGLES ONLY. DIMENSION ON CURVES ARE ARC MEASUREMENTS. THIS PLAT REPRESENTS A SURVEY IN WHICH THE TRAVERSE OF THE EXTERIOR BOUNDARIES OF THE TRACT AND OF EACH BLOCK WHEN COMPUTED FROM FIELD MEASUREMENTS ON THE GROUND CLOSED WITHIN A LIMIT OF ERROR OF ONE FOOT IN TEN THOUSAND BEFORE BALANCING THE SURVEY ALL OF WHICH I CERTIFY TO BE CORRECT TO THE BEST OF MY PROFESSIONAL KNOWLEDGE AND BELIEF.

1/21/13 REGISTERED SURVEYOR NO. 7289 MARK A. YEAGER,

| AREA IN R/W    | - | 1.4899 Acres  |
|----------------|---|---------------|
| AREA IN LOTS   | - | 4.2862 Acres  |
| AREA IN BLOCKS | ~ | 9.1903 Acres  |
| TOTAL AREA     | - | 14.9664 Acres |

## LEGEND

- EXISTING MONUMENT BOX M
- IRON PIPE/ IRON PIN/ 5/8" x 30" KS CAPPED PIN FOUND 0 LABELED "KS ASSOCS INC PROP MARKER"
- PROPOSED MONUMENT BOX M
- 0 5/8" x 30" KS CAPPED PIN SET LABELED "KS ASSOCS INC PROP MARKER"