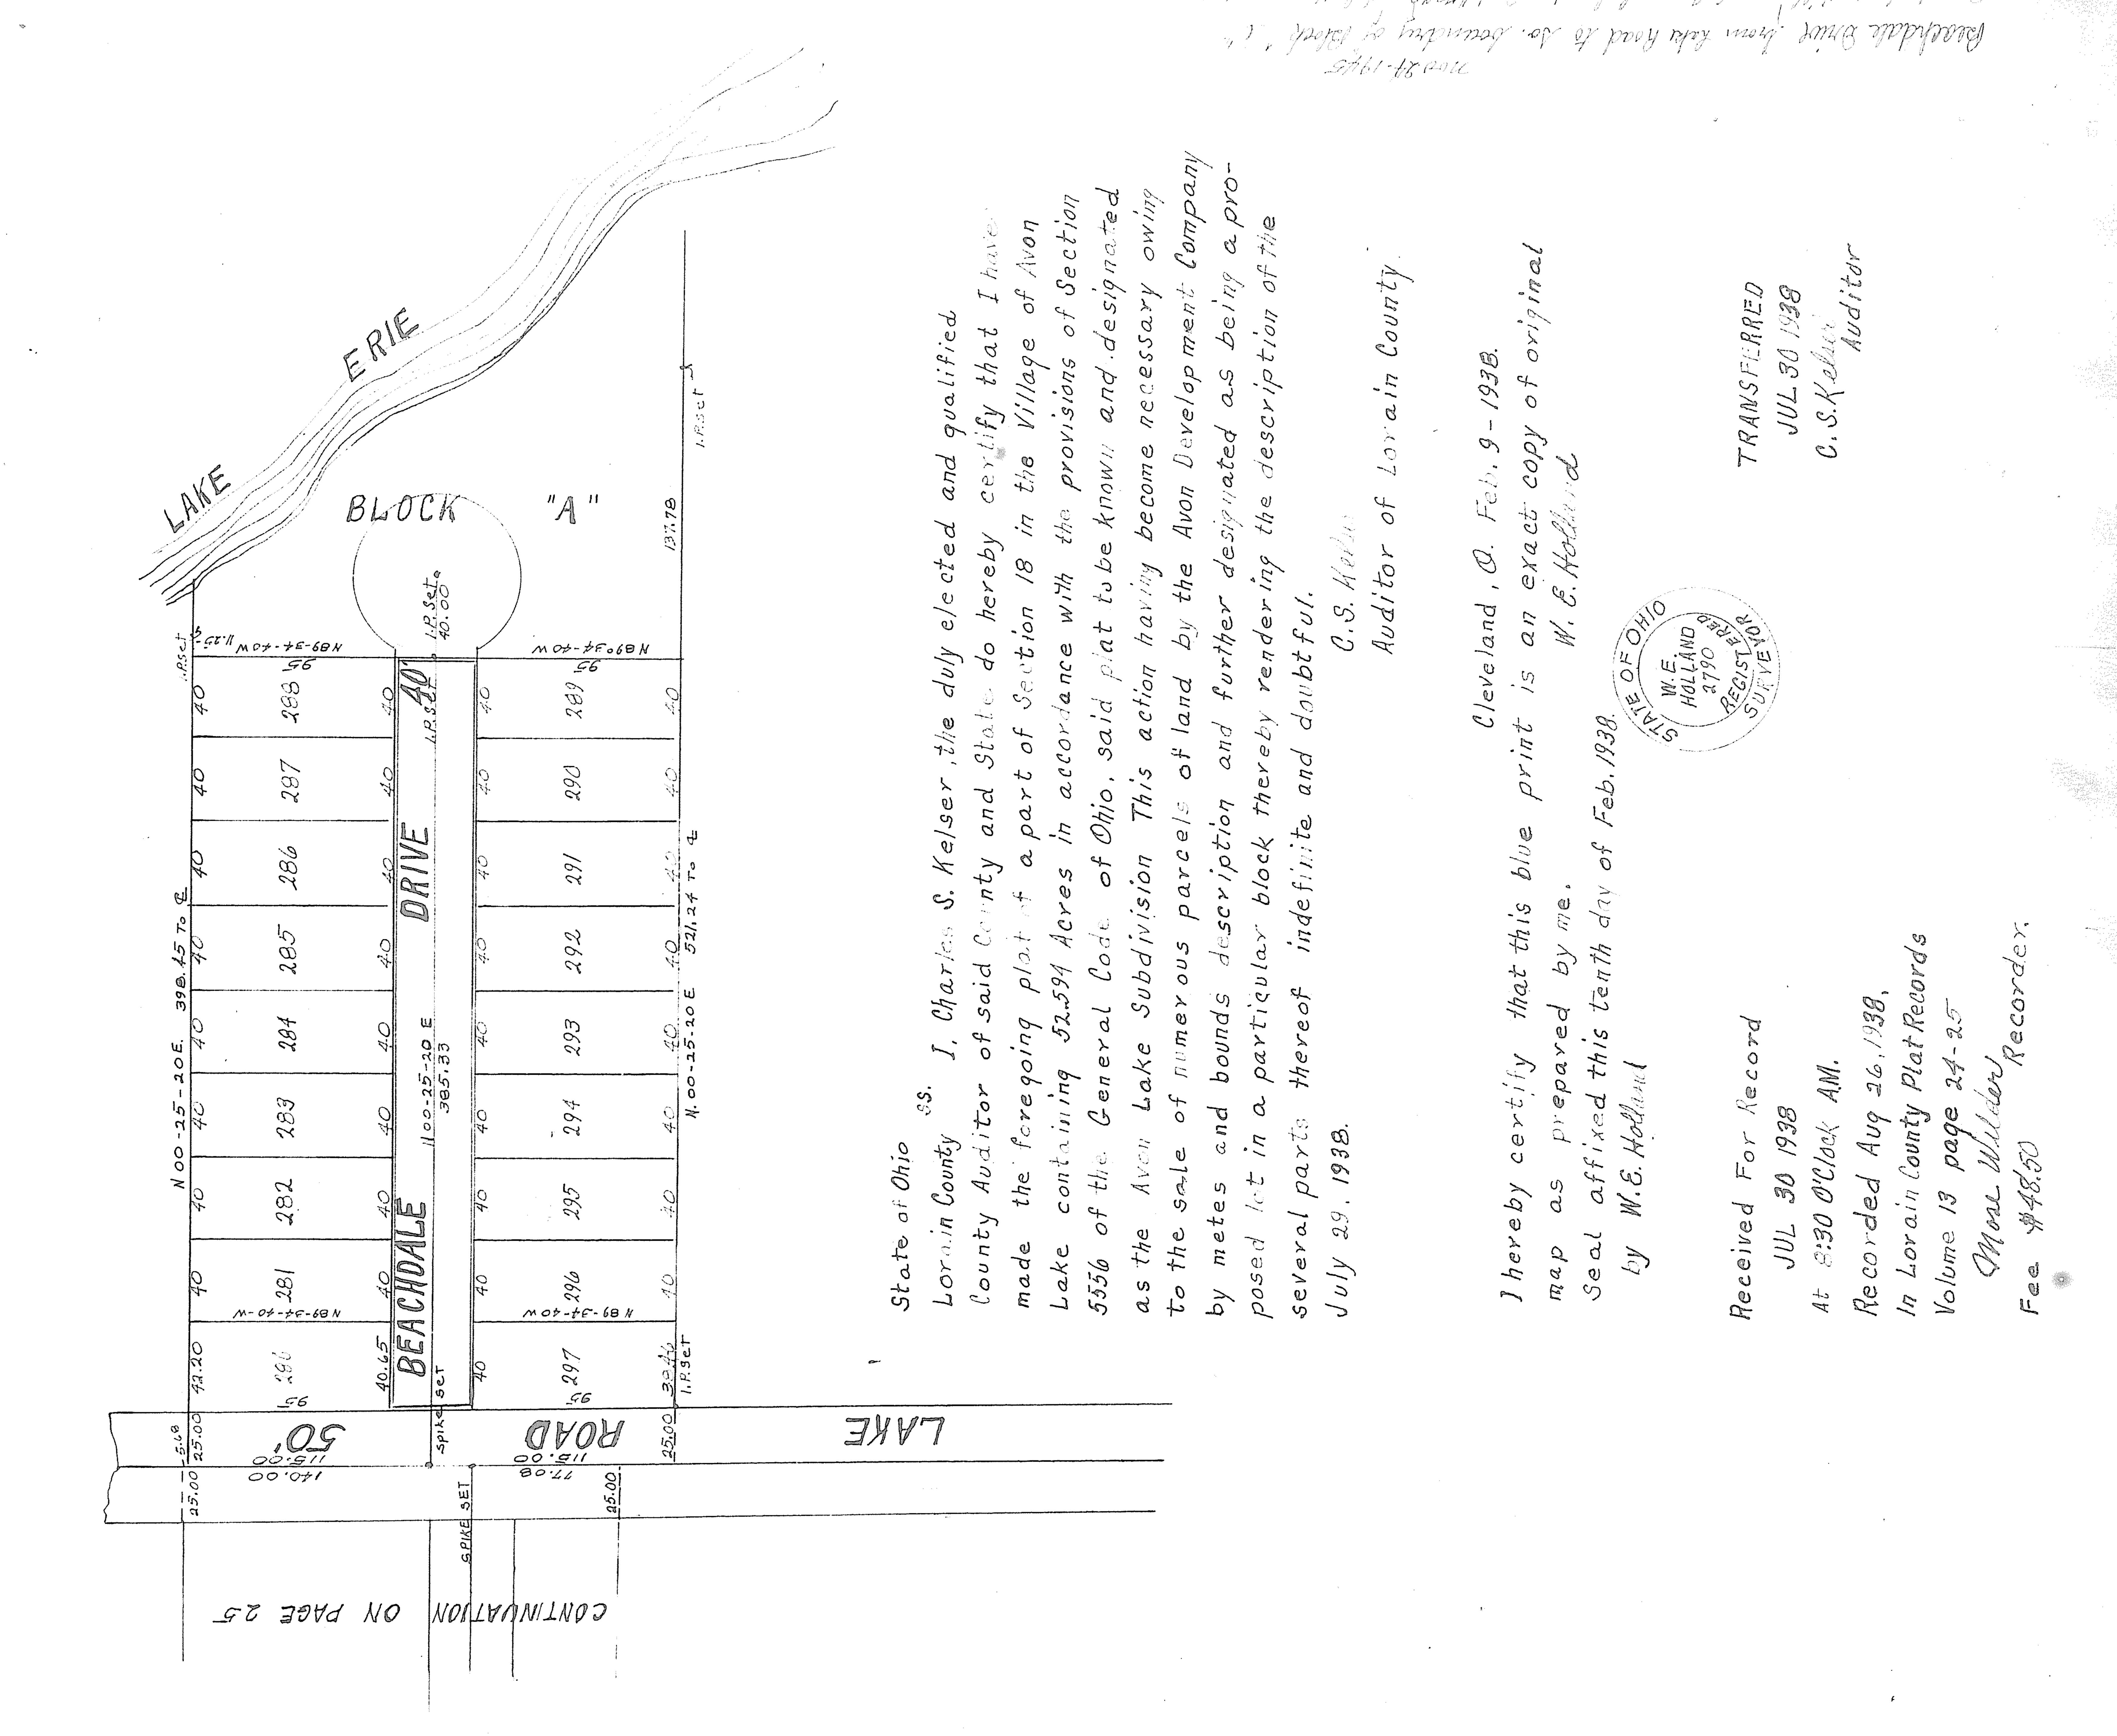

Sandad to Willage of door, had goodly 383 10t. 1/ page 117.

ASHWOOD 1 # 89-32-30-E 7/2.3/ BLVD. SHORE LAME, CCCOUTH 724.37 NO4-49-30E ELECTRIC

Treated by TIFF To PDF trial version, to remove this mark, please register this software.

| * |                |                        |                              | 7° 06001       | in pan             | 11/21107                         |              |         |                          |                |             |       |                         |        |                  |                         |                                                | .,                                    |             |                                        |       |                   | THE STATE OF THE S |
|---|----------------|------------------------|------------------------------|----------------|--------------------|----------------------------------|--------------|---------|--------------------------|----------------|-------------|-------|-------------------------|--------|------------------|-------------------------|------------------------------------------------|---------------------------------------|-------------|----------------------------------------|-------|-------------------|--------------------------------------------------------------------------------------------------------------------------------------------------------------------------------------------------------------------------------------------------------------------------------------------------------------------------------------------------------------------------------------------------------------------------------------------------------------------------------------------------------------------------------------------------------------------------------------------------------------------------------------------------------------------------------------------------------------------------------------------------------------------------------------------------------------------------------------------------------------------------------------------------------------------------------------------------------------------------------------------------------------------------------------------------------------------------------------------------------------------------------------------------------------------------------------------------------------------------------------------------------------------------------------------------------------------------------------------------------------------------------------------------------------------------------------------------------------------------------------------------------------------------------------------------------------------------------------------------------------------------------------------------------------------------------------------------------------------------------------------------------------------------------------------------------------------------------------------------------------------------------------------------------------------------------------------------------------------------------------------------------------------------------------------------------------------------------------------------------------------------------|
|   |                |                        |                              |                | 5 5 6 7            |                                  |              |         |                          |                |             |       |                         |        |                  |                         |                                                | 040                                   |             |                                        |       | FE-GET            |                                                                                                                                                                                                                                                                                                                                                                                                                                                                                                                                                                                                                                                                                                                                                                                                                                                                                                                                                                                                                                                                                                                                                                                                                                                                                                                                                                                                                                                                                                                                                                                                                                                                                                                                                                                                                                                                                                                                                                                                                                                                                                                                |
|   | 25.00          | 96<br>00:51/<br>00.0#/ | SPIKE SC                     | 90.77<br>80.77 | 01.18              | =708-68-30                       | 38 N<br>70.1 | 7/      | 31.28 TIBE BAINS 67.44.2 |                |             |       |                         |        |                  | 3-48N ED.EL ED.EL 00.02 |                                                |                                       |             |                                        | 56    |                   |                                                                                                                                                                                                                                                                                                                                                                                                                                                                                                                                                                                                                                                                                                                                                                                                                                                                                                                                                                                                                                                                                                                                                                                                                                                                                                                                                                                                                                                                                                                                                                                                                                                                                                                                                                                                                                                                                                                                                                                                                                                                                                                                |
|   | 6. Ed 25.00    | Ot                     |                              | E4.5.2         | 82.08              | 62                               | .74          |         | 3 PLKE SEZ               | ZEE            | E7.78 E2.84 | EDEA  | E7.E# 00.0              | 00.05  |                  |                         |                                                |                                       | 20.42       |                                        |       |                   |                                                                                                                                                                                                                                                                                                                                                                                                                                                                                                                                                                                                                                                                                                                                                                                                                                                                                                                                                                                                                                                                                                                                                                                                                                                                                                                                                                                                                                                                                                                                                                                                                                                                                                                                                                                                                                                                                                                                                                                                                                                                                                                                |
|   |                |                        |                              |                | CHURCIII<br>PROPER | 20.00.50<br>20.00.50<br>30.00.50 |              | 3.5.4.5 |                          | 20.94<br>20.94 | 4 6 35 10 6 | 36.98 | 18.78<br>80.88<br>18.08 | 140.19 |                  | 144.50                  | 15.04                                          | 87.15 24.Et 18.64<br>2.15 24.Et 18.64 |             |                                        | 50.65 | SO'6E OB'4E SE'SE |                                                                                                                                                                                                                                                                                                                                                                                                                                                                                                                                                                                                                                                                                                                                                                                                                                                                                                                                                                                                                                                                                                                                                                                                                                                                                                                                                                                                                                                                                                                                                                                                                                                                                                                                                                                                                                                                                                                                                                                                                                                                                                                                |
|   |                | E 04 04                | E                            |                | 305-ES             | 10:                              | 68 N 3.      |         |                          | 18             | 3.64 DEST   | 97.84 | 04.EH 18.6              | 5-1-   |                  | 18'67                   | the Orall                                      | 82.12                                 | 0.511       |                                        |       |                   |                                                                                                                                                                                                                                                                                                                                                                                                                                                                                                                                                                                                                                                                                                                                                                                                                                                                                                                                                                                                                                                                                                                                                                                                                                                                                                                                                                                                                                                                                                                                                                                                                                                                                                                                                                                                                                                                                                                                                                                                                                                                                                                                |
|   | SE             |                        |                              |                |                    |                                  |              |         |                          | 2              |             |       |                         | A CO   |                  | 40                      |                                                |                                       |             |                                        |       |                   |                                                                                                                                                                                                                                                                                                                                                                                                                                                                                                                                                                                                                                                                                                                                                                                                                                                                                                                                                                                                                                                                                                                                                                                                                                                                                                                                                                                                                                                                                                                                                                                                                                                                                                                                                                                                                                                                                                                                                                                                                                                                                                                                |
|   |                |                        |                              |                |                    |                                  |              |         |                          | 4              |             | 7     |                         | A      |                  | 40                      |                                                |                                       |             |                                        |       |                   |                                                                                                                                                                                                                                                                                                                                                                                                                                                                                                                                                                                                                                                                                                                                                                                                                                                                                                                                                                                                                                                                                                                                                                                                                                                                                                                                                                                                                                                                                                                                                                                                                                                                                                                                                                                                                                                                                                                                                                                                                                                                                                                                |
|   |                |                        |                              | 23.5           |                    |                                  |              | 40      |                          | 2              |             | 7     |                         | 8      |                  | 40                      |                                                | N                                     |             |                                        | 2     |                   |                                                                                                                                                                                                                                                                                                                                                                                                                                                                                                                                                                                                                                                                                                                                                                                                                                                                                                                                                                                                                                                                                                                                                                                                                                                                                                                                                                                                                                                                                                                                                                                                                                                                                                                                                                                                                                                                                                                                                                                                                                                                                                                                |
|   |                |                        |                              |                | A C                | 40 40 40 40 40 40 40 40 40       | A.           |         | 40                       |                | 2           |       |                         |        | 8 8              |                         |                                                |                                       |             |                                        |       |                   |                                                                                                                                                                                                                                                                                                                                                                                                                                                                                                                                                                                                                                                                                                                                                                                                                                                                                                                                                                                                                                                                                                                                                                                                                                                                                                                                                                                                                                                                                                                                                                                                                                                                                                                                                                                                                                                                                                                                                                                                                                                                                                                                |
|   |                |                        |                              |                |                    |                                  | 200          |         |                          |                |             |       |                         |        | 40               |                         | 2 40 40 51 51 51 51 51 51 51 51 51 51 51 51 51 |                                       |             |                                        |       |                   |                                                                                                                                                                                                                                                                                                                                                                                                                                                                                                                                                                                                                                                                                                                                                                                                                                                                                                                                                                                                                                                                                                                                                                                                                                                                                                                                                                                                                                                                                                                                                                                                                                                                                                                                                                                                                                                                                                                                                                                                                                                                                                                                |
|   |                |                        |                              | 2 Ber          |                    |                                  |              |         | 4                        |                |             |       |                         |        | 0                |                         |                                                |                                       |             |                                        |       |                   |                                                                                                                                                                                                                                                                                                                                                                                                                                                                                                                                                                                                                                                                                                                                                                                                                                                                                                                                                                                                                                                                                                                                                                                                                                                                                                                                                                                                                                                                                                                                                                                                                                                                                                                                                                                                                                                                                                                                                                                                                                                                                                                                |
|   |                | 27                     |                              | J. S. C.       |                    |                                  |              |         |                          |                |             |       |                         |        |                  | 4                       |                                                | <i>H</i>                              |             |                                        |       |                   |                                                                                                                                                                                                                                                                                                                                                                                                                                                                                                                                                                                                                                                                                                                                                                                                                                                                                                                                                                                                                                                                                                                                                                                                                                                                                                                                                                                                                                                                                                                                                                                                                                                                                                                                                                                                                                                                                                                                                                                                                                                                                                                                |
|   |                | 597                    |                              | J. J. S.       |                    | 40                               |              |         |                          |                |             |       |                         | J.     |                  | 7                       | 7 7 8                                          |                                       |             |                                        |       |                   |                                                                                                                                                                                                                                                                                                                                                                                                                                                                                                                                                                                                                                                                                                                                                                                                                                                                                                                                                                                                                                                                                                                                                                                                                                                                                                                                                                                                                                                                                                                                                                                                                                                                                                                                                                                                                                                                                                                                                                                                                                                                                                                                |
|   |                | 200                    | 4.0 CM                       |                | $\{t_i\}$          |                                  |              | 7       | -                        | 7/4            |             |       |                         |        |                  | 40                      |                                                |                                       | <i>w</i>    | 10 1 1 1 1 1 1 1 1 1 1 1 1 1 1 1 1 1 1 |       |                   |                                                                                                                                                                                                                                                                                                                                                                                                                                                                                                                                                                                                                                                                                                                                                                                                                                                                                                                                                                                                                                                                                                                                                                                                                                                                                                                                                                                                                                                                                                                                                                                                                                                                                                                                                                                                                                                                                                                                                                                                                                                                                                                                |
|   |                |                        |                              | 248            |                    | 46                               |              | 2       | 4                        | 40             | 8           | 2     |                         |        |                  | 40                      |                                                | 9                                     | , 00<br>, 4 | 70                                     |       |                   |                                                                                                                                                                                                                                                                                                                                                                                                                                                                                                                                                                                                                                                                                                                                                                                                                                                                                                                                                                                                                                                                                                                                                                                                                                                                                                                                                                                                                                                                                                                                                                                                                                                                                                                                                                                                                                                                                                                                                                                                                                                                                                                                |
|   | MORTH<br>34.45 |                        | 134.45  <br>NORTH<br>1043.47 |                |                    | 7                                |              | 2       | WART<br>1020.            | 40             | <u>a</u>    | A C   |                         |        | WORTH<br>1016.05 | 40                      | 2                                              |                                       | <i>w</i>    |                                        |       |                   |                                                                                                                                                                                                                                                                                                                                                                                                                                                                                                                                                                                                                                                                                                                                                                                                                                                                                                                                                                                                                                                                                                                                                                                                                                                                                                                                                                                                                                                                                                                                                                                                                                                                                                                                                                                                                                                                                                                                                                                                                                                                                                                                |
|   | 4              | 63                     |                              | 244            |                    | 7                                | G C          | 70      |                          | 70             |             |       |                         |        |                  | 40                      |                                                | 4                                     |             |                                        |       |                   |                                                                                                                                                                                                                                                                                                                                                                                                                                                                                                                                                                                                                                                                                                                                                                                                                                                                                                                                                                                                                                                                                                                                                                                                                                                                                                                                                                                                                                                                                                                                                                                                                                                                                                                                                                                                                                                                                                                                                                                                                                                                                                                                |
|   | 9              | 64<br>7                | A .                          |                |                    | A C                              |              | 7       |                          | 40             | 8           |       |                         | Où L   |                  | 40                      |                                                | 4                                     |             | 26                                     |       |                   |                                                                                                                                                                                                                                                                                                                                                                                                                                                                                                                                                                                                                                                                                                                                                                                                                                                                                                                                                                                                                                                                                                                                                                                                                                                                                                                                                                                                                                                                                                                                                                                                                                                                                                                                                                                                                                                                                                                                                                                                                                                                                                                                |

11-24-1945: 1900 Shuk- Woodstock : St. Englanced St. Emminoud St. Chrem had bod to lake Shu Ect. hall.)

1900 11 Start Loud Shuk- Model Bod (Bild) 4383 Noc. 11 page 1:1: