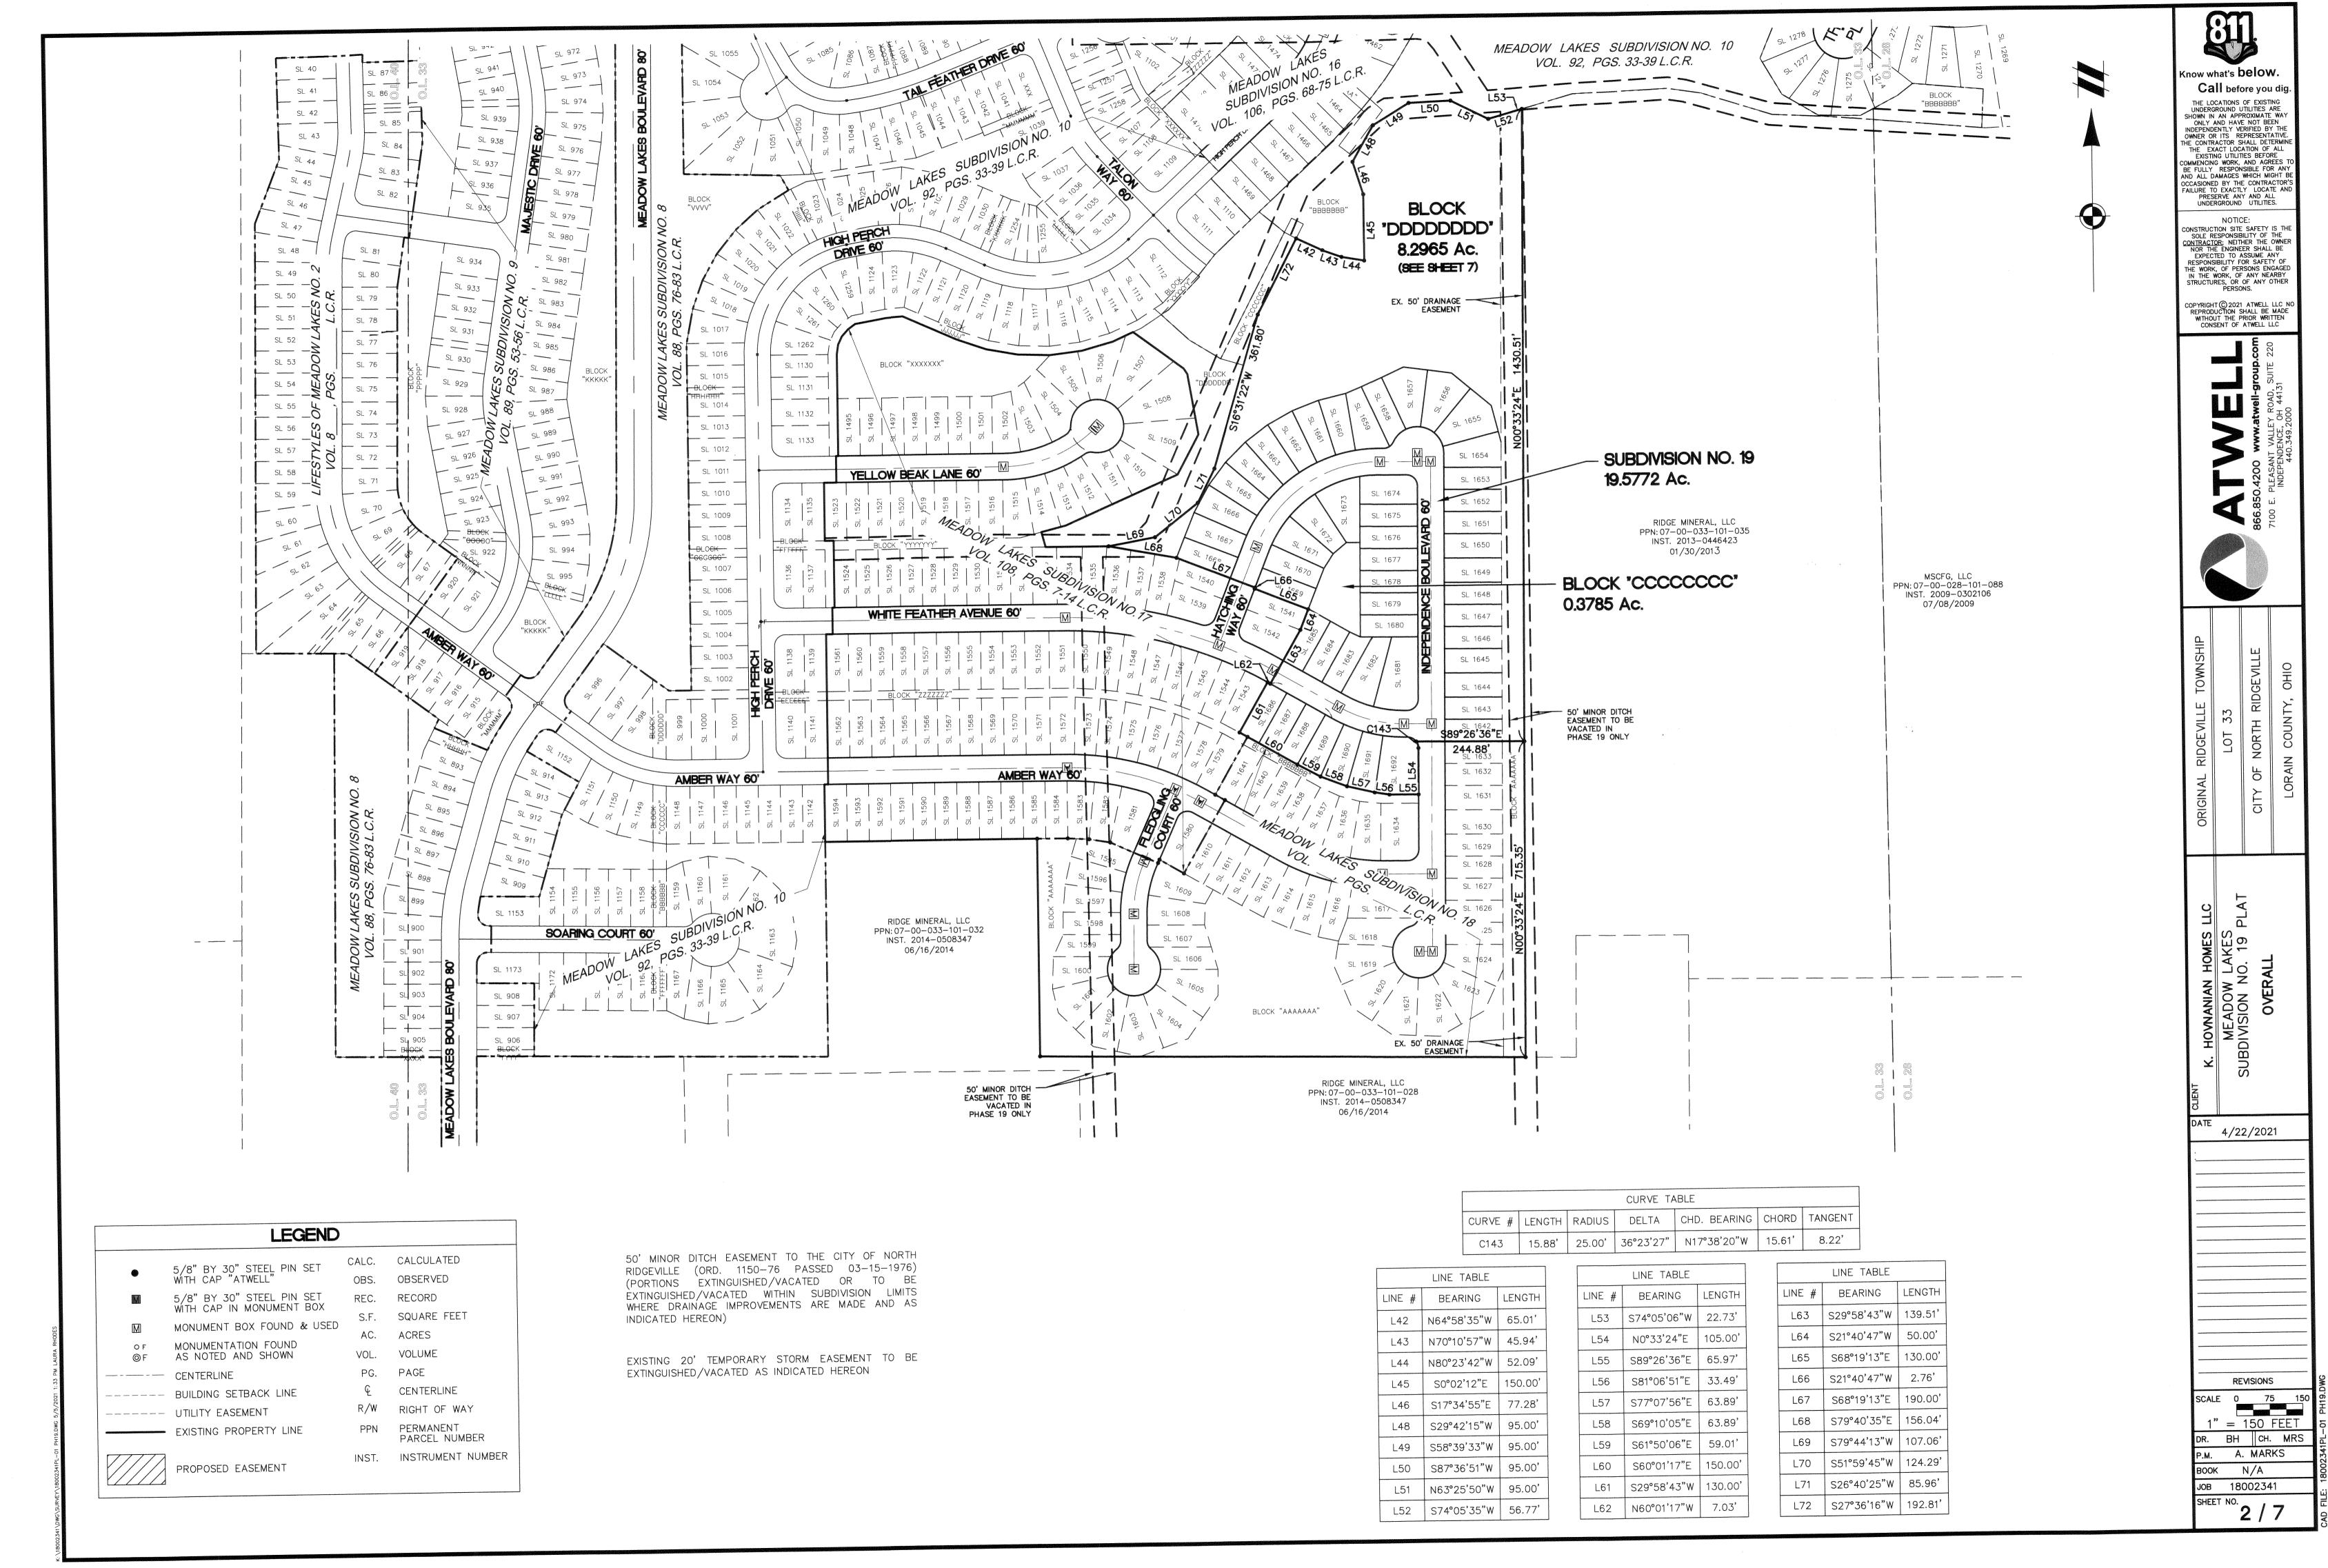

#### ACREAGE SUMMARY:

SUBLOTS 1642 THROUGH 1692

|                                                                                                                                                                                                                                                                                                                                                                                                                                                                                                                                                                                                                                                                                                                                                                                                                                                                                                                                                                                                                                                                                                                                                                                                                                                                                                                                                                                                                                                                                                                                                                                                                                                                                                                                                                                                                                                                                                                                                                                                                                                                                                                                | SUBLOTS 1642 TO 1692 | 8.6686  | Ac   |
|--------------------------------------------------------------------------------------------------------------------------------------------------------------------------------------------------------------------------------------------------------------------------------------------------------------------------------------------------------------------------------------------------------------------------------------------------------------------------------------------------------------------------------------------------------------------------------------------------------------------------------------------------------------------------------------------------------------------------------------------------------------------------------------------------------------------------------------------------------------------------------------------------------------------------------------------------------------------------------------------------------------------------------------------------------------------------------------------------------------------------------------------------------------------------------------------------------------------------------------------------------------------------------------------------------------------------------------------------------------------------------------------------------------------------------------------------------------------------------------------------------------------------------------------------------------------------------------------------------------------------------------------------------------------------------------------------------------------------------------------------------------------------------------------------------------------------------------------------------------------------------------------------------------------------------------------------------------------------------------------------------------------------------------------------------------------------------------------------------------------------------|----------------------|---------|------|
|                                                                                                                                                                                                                                                                                                                                                                                                                                                                                                                                                                                                                                                                                                                                                                                                                                                                                                                                                                                                                                                                                                                                                                                                                                                                                                                                                                                                                                                                                                                                                                                                                                                                                                                                                                                                                                                                                                                                                                                                                                                                                                                                | RIGHT-OF-WAY         | 2.2336  | Ac   |
|                                                                                                                                                                                                                                                                                                                                                                                                                                                                                                                                                                                                                                                                                                                                                                                                                                                                                                                                                                                                                                                                                                                                                                                                                                                                                                                                                                                                                                                                                                                                                                                                                                                                                                                                                                                                                                                                                                                                                                                                                                                                                                                                | BLOCK "CCCCCCC"      | 0.3785  | Ac   |
|                                                                                                                                                                                                                                                                                                                                                                                                                                                                                                                                                                                                                                                                                                                                                                                                                                                                                                                                                                                                                                                                                                                                                                                                                                                                                                                                                                                                                                                                                                                                                                                                                                                                                                                                                                                                                                                                                                                                                                                                                                                                                                                                | BLOCK "DDDDDDDD"     | 8.2965  | Ac   |
| SOUTH PROPERTY.                                                                                                                                                                                                                                                                                                                                                                                                                                                                                                                                                                                                                                                                                                                                                                                                                                                                                                                                                                                                                                                                                                                                                                                                                                                                                                                                                                                                                                                                                                                                                                                                                                                                                                                                                                                                                                                                                                                                                                                                                                                                                                                | TOTAL                |         | ·/// |
| The state of the s | TOTAL                | 19.5772 | Ac   |

GRAND TOTAL MEADOW LAKES SUBDIVISION NO. 19 = 19.5772 Ac

#### INDEX OF SHEETS:

- ... COVER SHEET
  ... OVERALL
- ... SUBLOTS 1660-1673 ... SUBLOTS 1652-1659 & 1674-1675
- ... SUBLOTS 1646-1651 & 1676-1680 & BLOCK "CCCCCCC"
- ... SUBLOTS 1642-1645 & 1681-1692
- ... BLOCK "DDDDDDDD"

#### **UTILITY EASEMENTS:**

THE OWNER OF THE WITHIN PLATTED LAND DOES HEREBY GRANT UNTO UTILITIES SPECIFICALLY INCLUDING BUT NOT LIMITED TO:

LOT NUMBERS

MEADOW LAKES SUBDIVISION NO. 19

CONTAINS 51 LOTS NUMBERED 1642 TO 1692 INCLUSIVE