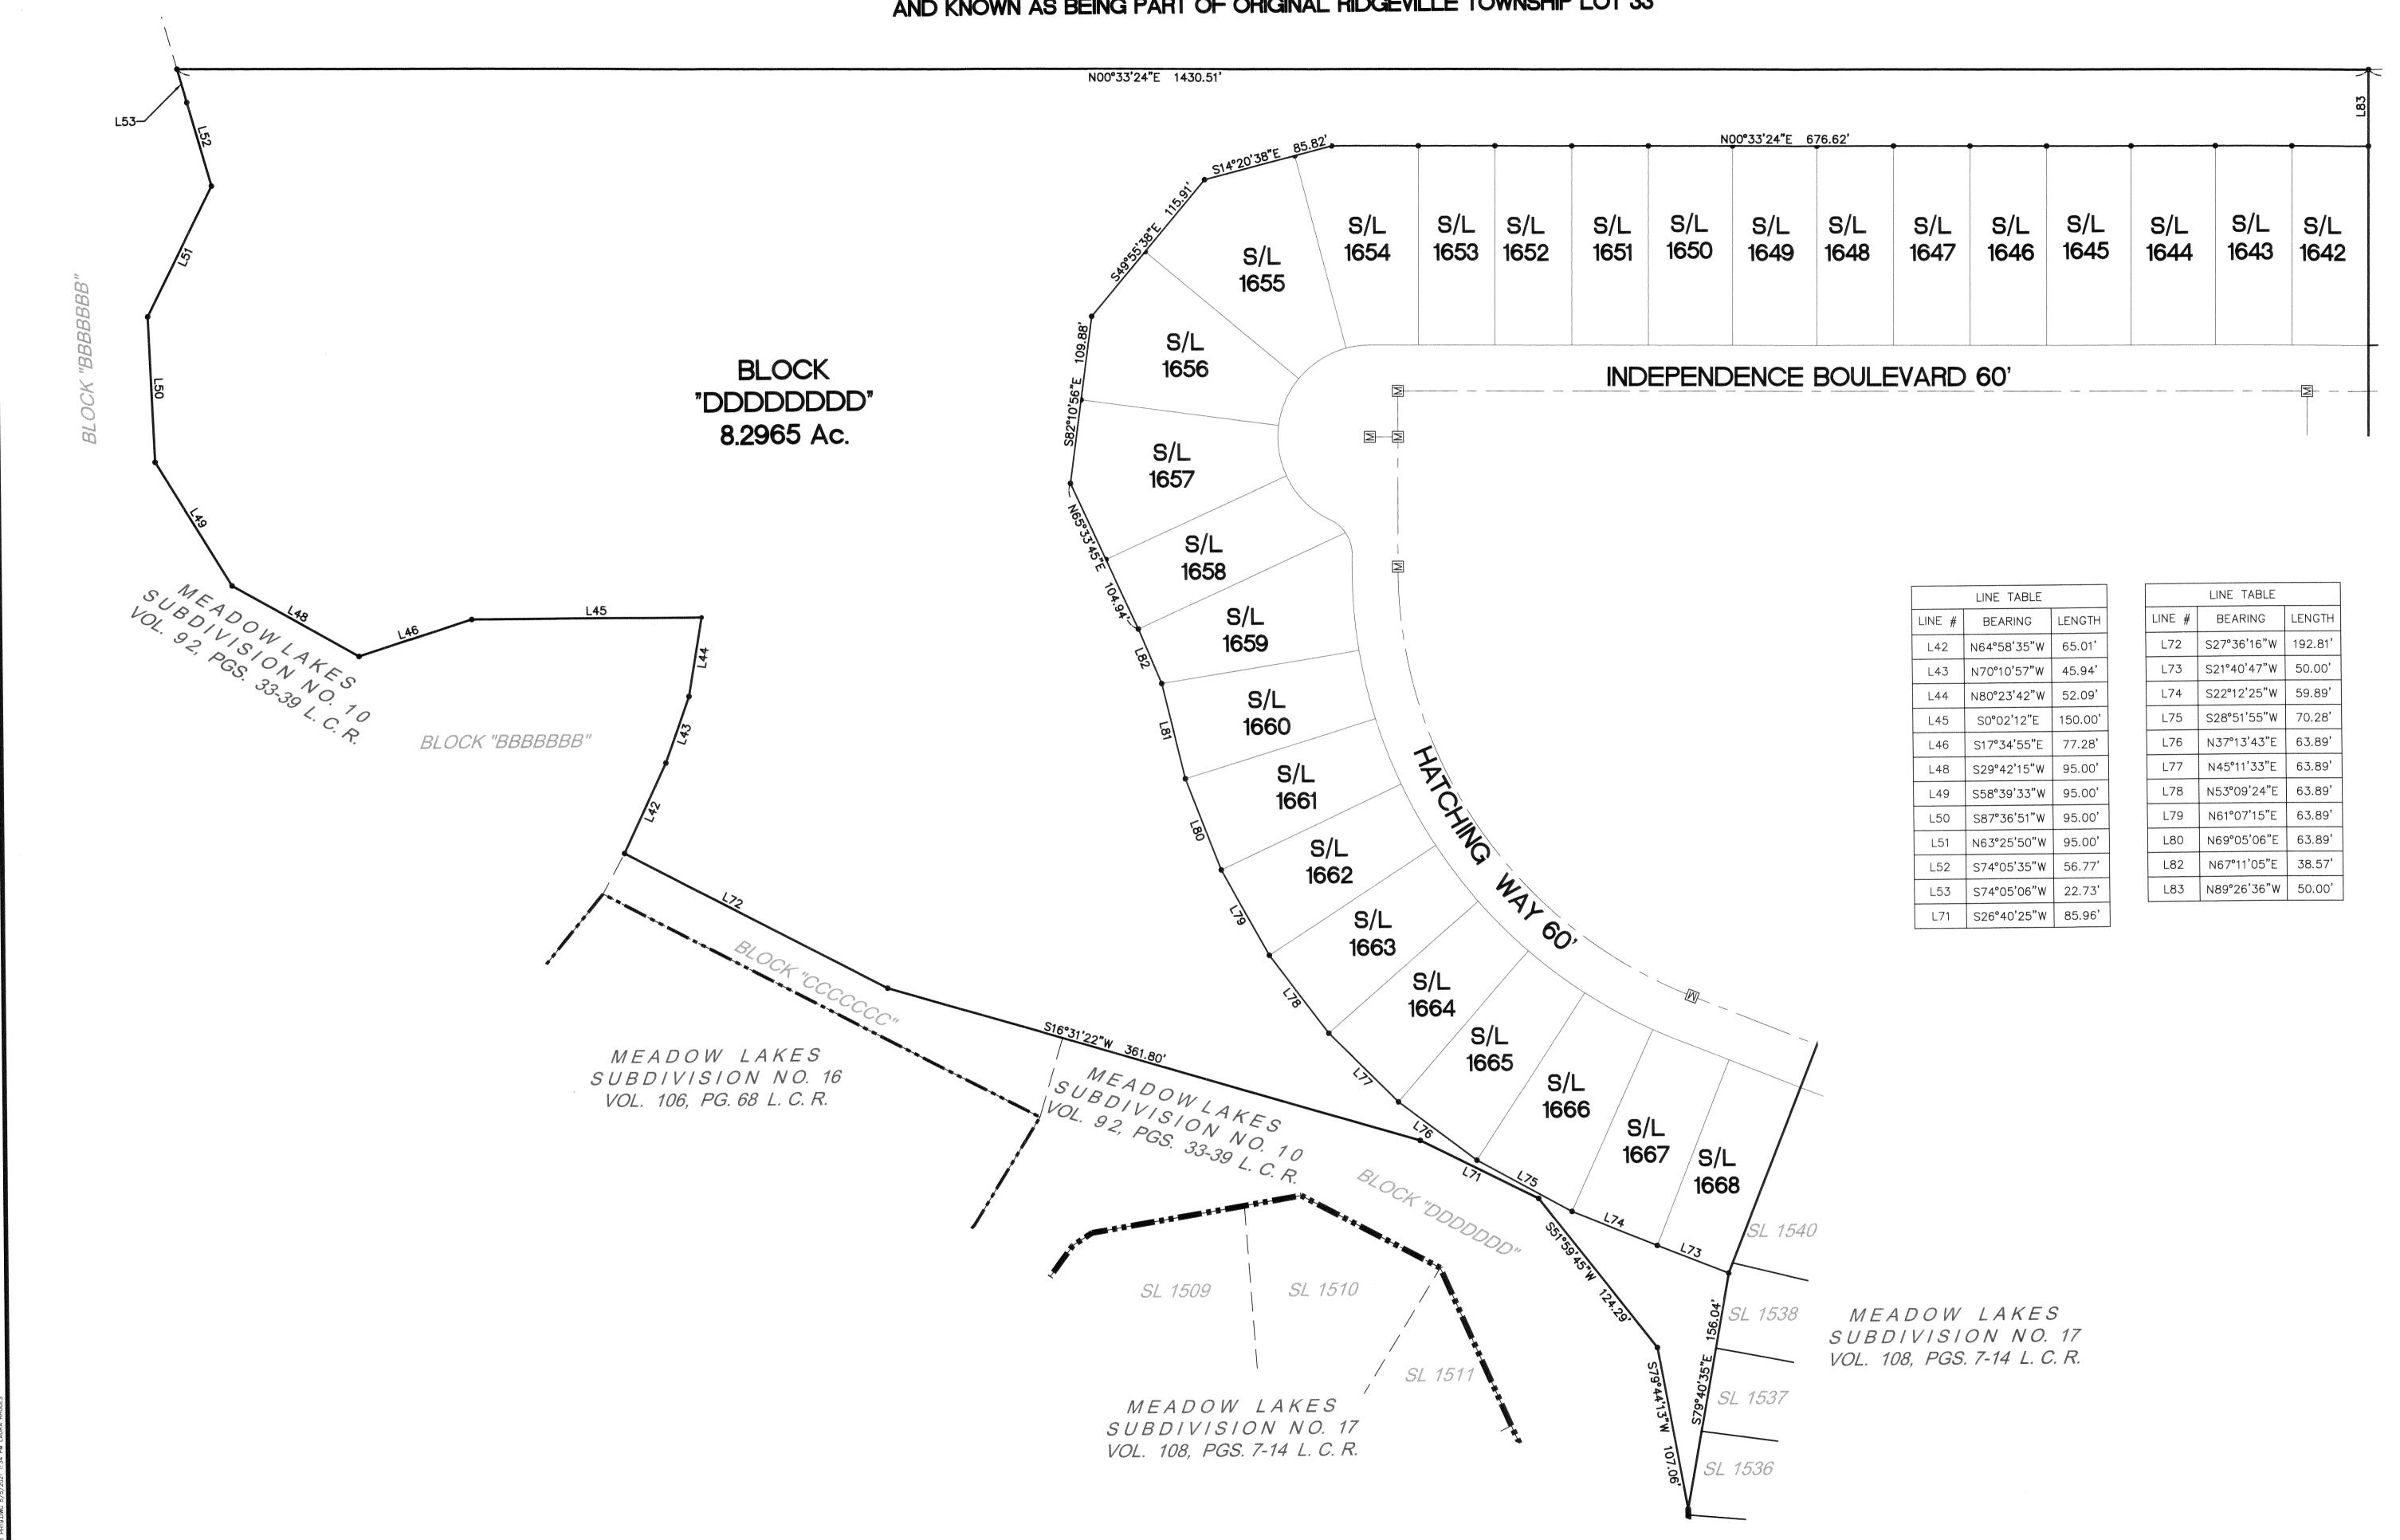

#### INDEX OF SHEETS:

- ... COVER SHEET
  ... OVERALL
- ... SUBLOTS 1660-1673 ... SUBLOTS 1652-1659 & 1674-1675
- ... SUBLOTS 1646-1651 & 1676-1680 & BLOCK "CCCCCCC"
- ... SUBLOTS 1642-1645 & 1681-1692
- ... BLOCK "DDDDDDDD"

# MEADOW LAKES SUBDIVISION NO. 19

SITUATED IN THE CITY OF NORTH RIDGEVILLE, COUNTY OF LORAIN AND STATE OF OHIO AND KNOWN AS BEING PART OF ORIGINAL RIDGEVILLE TOWNSHIP LOT 33

File Number: 20210843690 Page 7 of 8