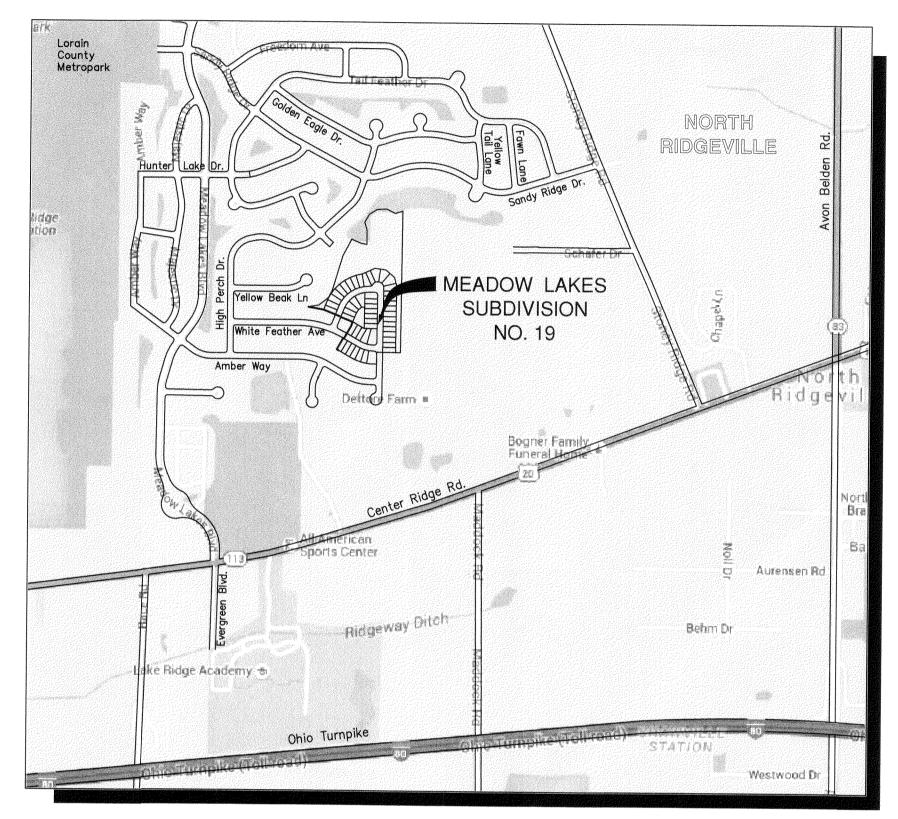

| TOTAL                |         | ·/// |
| The state of the s | TOTAL                | 19.5772 | Ac   |

GRAND TOTAL MEADOW LAKES SUBDIVISION NO. 19 = 19.5772 Ac

#### DRAINAGE EASEMENTS:

File Number: 20210843690 Page 1 of 8

K. HOVNANIAN OF OHIO, LLC, THE OWNER OF THE WITHIN PLATTED LAND DOES HEREBY GRANT UNTO THE MEADOW LAKES SUBDIVISION HOMEOWNERS ASSOCIATION PRESENT AND FUTURE RESPONSIBILITY FOR "DRAINAGE EASEMENTS" AS SHOWN HEREON, OUTSIDE OF THE PUBLIC WAY, INCLUDING BUT NOT LIMITED TO GRADING, DRAINAGE, DRAINAGE PIPING AND DRAINAGE STRUCTURES AND IN ACCORDANCE WITH THE RECORD DESCRIPTION OF COVENANTS, CONDITIONS, RESTRICTIONS AND RESERVATION OF EASEMENTS FOR MEADOW LAKES HOMEOWNERS ASSOCIATION, AS MAY BE AMENDED FROM TIME TO TIME.



## VICINITY MAP

#### INDEX OF SHEETS:

- ... COVER SHEET
  ... OVERALL
- ... SUBLOTS 1660-1673 ... SUBLOTS 1652-1659 & 1674-1675
- ... SUBLOTS 1646-1651 & 1676-1680 & BLOCK "CCCCCCC"
- ... SUBLOTS 1642-1645 & 1681-1692
- ... BLOCK "DDDDDDDD"

#### **UTILITY EASEMENTS:**

THE OWNER OF THE WITHIN PLATTED LAND DOES HEREBY GRANT UNTO UTILITIES SPECIFICALLY INCLUDING BUT NOT LIMITED TO:

LOT NUMBERS

MEADOW LAKES SUBDIVISION NO. 19

CONTAINS 51 LOTS NUMBERED 1642 TO 1692 INCLUSIVE

THE CITY OF NORTH RIDGEVILLE, OHIO EDISION, WINDSTREAM ENGINEERING, TIME WARNER CABLE, THE CITY OF AVON LAKE UTILITIES AND COLUMBIA GAS, THEIR SUCCESSORS AND ASSIGNS (HEREIN AFTER REFERRED TO AS THE GRANTEES) A PERMANENT RIGHT-OF-WAY AND EASEMENT TWELVE (12) FEET IN WIDTH, UNDER, OVER AND THROUGH ALL SUBLOTS AND A